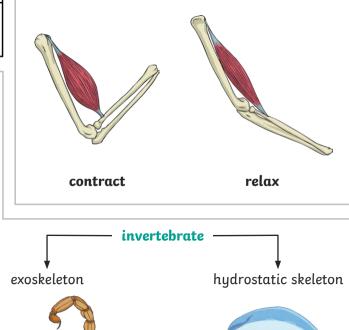

## Animals Including Humans

| Key Vocabulary |                                                                          |  |
|----------------|--------------------------------------------------------------------------|--|
| vertebrate     | animals with backbones                                                   |  |
| invertebrate   | animals without backbones                                                |  |
| muscles        | soft tissues in the body<br>that contract and relax to<br>cause movement |  |
| tendons        | cords that join<br>muscles to bones                                      |  |
| joints         | areas where two or more<br>bones are fitted together                     |  |

vertebrate

endoskeleton

Skeletons do three important jobs:

• protect organs inside the body;

• allow movement;

• support the body and stop it from falling on the floor.

Skeletal **muscles** work in pairs to move thebones they are attached to by taking turns to contract (get shorter) and relax (get longer).