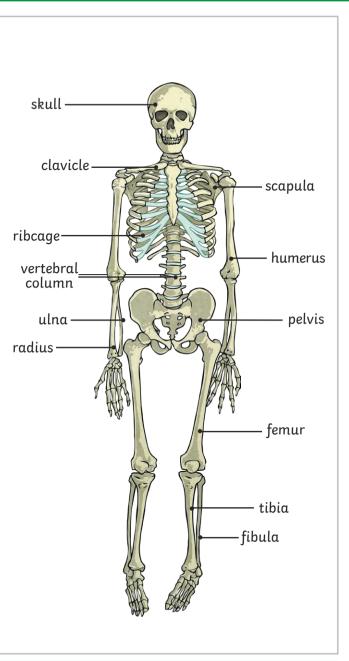

## Animals Including Humans

| Key Vocabulary |                                                                          |  |
|----------------|--------------------------------------------------------------------------|--|
| vertebrate     | animals with backbones                                                   |  |
| invertebrate   | animals without backbones                                                |  |
| muscles        | soft tissues in the body<br>that contract and relax to<br>cause movement |  |
| tendons        | cords that join<br>muscles to bones                                      |  |
| joints         | areas where two or more<br>bones are fitted together                     |  |

vertebrate

endoskeleton

Skeletons do three important jobs:

• protect organs inside the body;

• allow movement;

• support the body and stop it from falling on the floor.

Skeletal **muscles** work in pairs to move thebones they are attached to by taking turns to contract (get shorter) and relax (get longer).